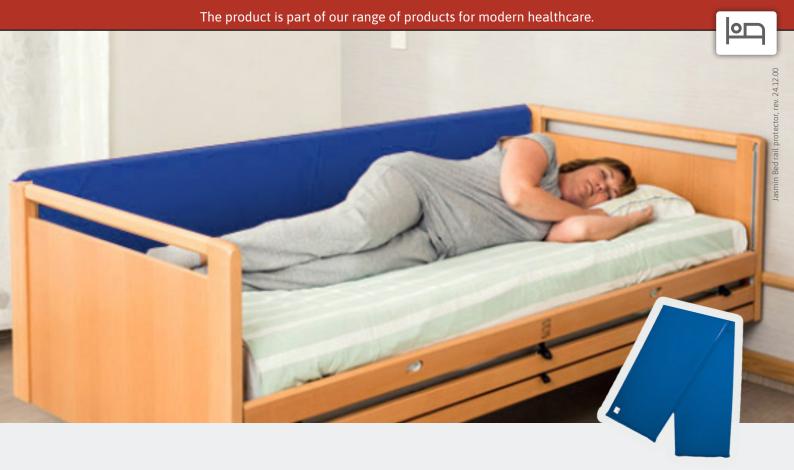

## JASMIN BED RAIL PROTECTOR

## For a more reliable health care bed - reduces the risk of bumps and scrapes.

Jasmin bed rail protectors are easily placed on the bed rail and provide a safe rest for the patient. A bed rail protector provides safety for the patient by reducing the risk of pressure, crushing and chafing injuries.

The bed rail protector also provides additional comfort by providing a softer surface. For anxious patients a model with a cover that can be tucked under the mattress is recommended. The bed rail protector is available in different models depending on the bed model and the patient's needs.