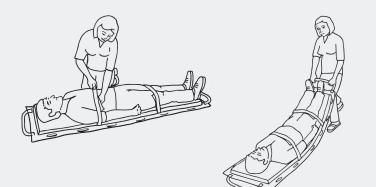

## For quick and safe evacuation in case of fire or other hazard.

With the Järven rescue mattress, a person can evacuate a person in distress on their own, providing extra security for both staff and patient. The rescue mattress is particularly effective for situations where evacuation may involve the transportation of injured or disabled people.

The rescue mattress is uniformly designed with an underside that slides equally well on wet and dry surfaces. It is radiotransparent and fitted with Velcro straps for secure fixation. The underside is heat-reflective.