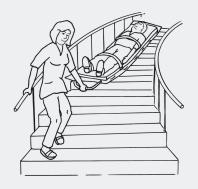

## For quick and safe evacuation in case of fire or other hazard.

With the Järven rescue mattress, a person can evacuate a person in distress on their own, providing extra security for both staff and patient. The rescue mattress is particularly effective for situations where evacuation may involve the transportation of injured or disabled people.