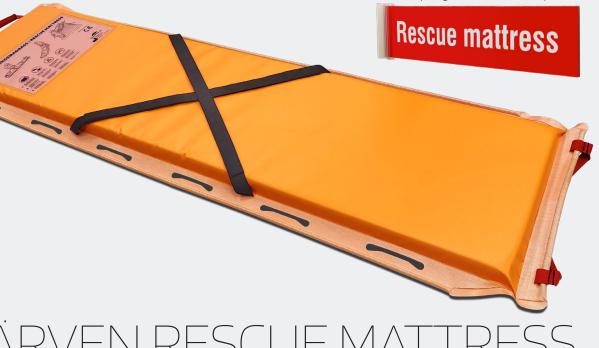

## JÄRVEN RESCUE MATTRES

## For quick and safe evacuation in case of fire or other hazard.

With the Järven rescue mattress, a person can evacuate a person in distress on their own, providing extra security for both staff and patient. The rescue mattress is particularly effective for situations where evacuation may involve the transportation of injured or disabled people.

The rescue mattress is uniformly designed with an underside that slides equally well on wet and dry surfaces. It is radiotransparent and fitted with Velcro straps for secure fixation. The underside is heat-reflective.