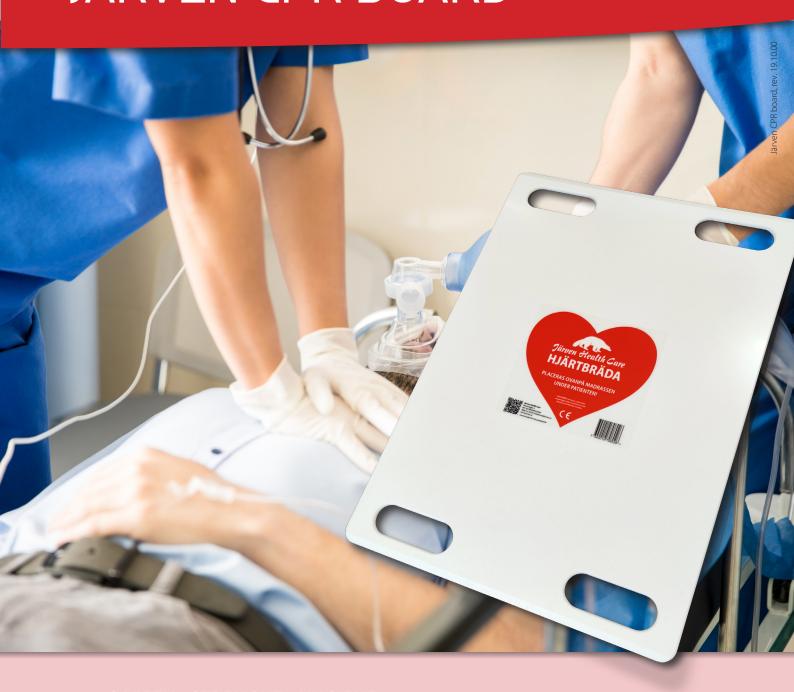

## JÄRVEN CPR BOARD

## **SAFETY • STRENGHT • HYGIENE**

Järven's sturdy and hygienic CPR-board is manufactured in hard plastic and has been developed in close cooperation with experienced CPR-personnel. The grip friendly handles and the soft bevelled edges give you an effective and easy to handle CPR-board when needed.

Järven CPR-board is easy to clean and disinfect, reducing the risk for infections. For normal cleaning, it is recommended to clean with soap solution and water. When disinfecting you can use an alcohol based cleaning agent with surfactant.